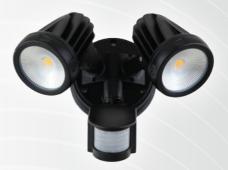

## LED SPOTLIGHT forte with sensor

Model No. AL8FO34502BS

**TRI COLOUR** 

240V 50Hz

3000K / 4000K / 5700K

CHANGEARLE

**QUICK CONNECT INSTALLATION** 

The exterior light series provides exceptional coverage at low energy costs, with IP54 rating.

The sleek archeitectural design will seamlessly integrate into your house.

- · High quality aluminium frame acts as heat-sink
- Quick Fit
- Long life energy saving LED technology
- 180° detection range
- 12m detection range
- · Lux level adjustment
- Time duration adjustment
- · Built-in daylight sensor
- COB Chir
- · Constant current driver
- · Non-Dimmable driver
- · Internal aluminum heat Shink
- $\cdot$  Designed with a forth terminal for Sensor Override (3-way Switching)