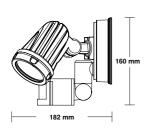

Wattage 2x15W
Lumen Output Color 2050lm
Rated Fittings Lifetime In HRS 50,000
Beam Angle 120°
CRI >80

CRI >80 Weight 1.03kg

Construction Die-Cast Aluminum Body

Mounting Ceiling or Wall

Finish Black