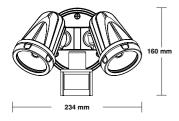

Wattage 2x15W
Lumen Output Color 2050lm
Rated Fittings Lifetime In HRS 50,000
Beam Angle 120°
CRI >80

CRI >80 Weight 1.03kg

Construction Die-Cast Aluminum Body

Mounting Ceiling or Wall

Finish Black