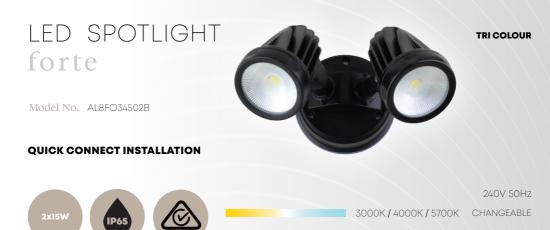

The exterior light series provides exceptional coverage at low energy costs, with IP65 rating. The sleek archeitectural design will seamlessly integrate into your house.

- High quality aluminium frame acts as heat-sink
- Quick Fit
- Long life energy saving LED technology
- · COB Chip
- · Constant current driver
- Non-Dimmable
- Internal aluminum heat Shink

20501m 50,000 120° >80 IP65 1kg Die-Cast Aluminum Body Ceiling or Wall Black

PRODUCT CATALOGUE