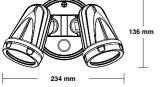

20501m 50,000 120° >80 IP65 1kg Die-Cast Aluminum Body Ceiling or Wall Black

PRODUCT CATALOGUE