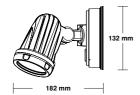

20501m 50,000 120° >80 IP65 1kg Die-Cast Aluminum Body Ceiling or Wall Black

PRODUCT CATALOGUE