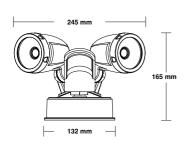

## LED SPOTLIGHT conicle with sensor

Model No. AL8CO34502BS

| Wattage                        | 2x13W  |
|--------------------------------|--------|
| Lumen Output                   | 1700lm |
| Rated Fittings Lifetime In HRS | 50,000 |
| Beam Angle                     | 120°   |
| CRI                            | >80    |
| IP Rating                      | IP54   |
| Weight                         | 0.9kg  |