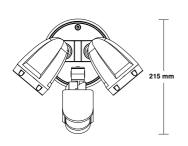

## LED SPOTLIGHT conicle with sensor

Model No. AL8CO34502BS

- · Advanced heat sink diffusion
- Quick Fit
- · Long life energy saving LED technology
- · 180° detection range
- 10m detection range
- Lux level adjustment
- · Time duration adjustment
- Built-in daylight sensor
- · Rear centre cable entry
- · Double insulated
- Designed with a forth terminal for Sensor Override (3-way Switching)