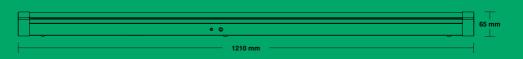

## EMERGENCY DIFFUSED LED batten

TRI COLOUR

Model No.

AL8B1802-E

Dimensions

L 1210mm W 75mm H 65mm

Complies with AS/NZ2293

20W/40W Switchable 6W EMERGENCY