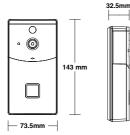

## Power

Hardwire Connectivity Camera Type Video Field of View Audio

PIR Detect Distance IP Rating Operating Temp Dimensions (mm) Weight 2 x rechargeable lithium batteries 12-24V DC WiFi connection @ 2.4Ghz Full HD/2MP 1080P; 30 FPS, night vision 160 wide Two-way with noise cancellation Up to 5m IP44 -15°C to + 45°C 143 x 73.5 x 32.5 0.39kg