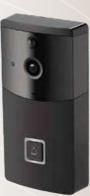

## SMART VIDEO DOOR BELL

Model No. AL8APVDB-1

- The smart video doorbell allows you to answer the door from anywhere via your phone
- Advanced PIR motion sensor detection identifies slight changes in movements and sends a notification to your phone
- 2 x rechargeable lithium batteries
- Recharge via AC/DC5V USB cable
- · DC12-24V hardwire
- WiFi connection @ 2.4GHz
- Full high definition, 2-megapixel
- · 1080P, 30fps, night vision